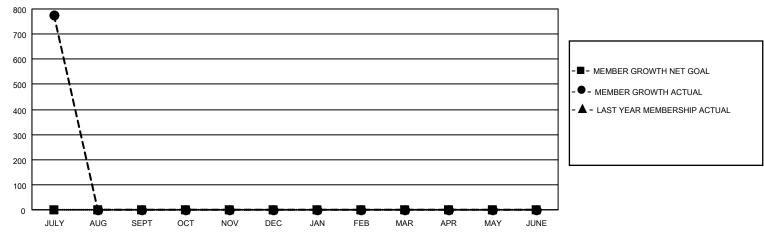

## MONTHLY MEMBERSHIP PROGRESS REPORT

LOCATION INDIA District 324 F Results as of: 7/31/2021

| Clubs         |               |             |               | Members               |                        |                         |                                                    |  |
|---------------|---------------|-------------|---------------|-----------------------|------------------------|-------------------------|----------------------------------------------------|--|
|               | RESULTS FOR   | R 2021-2022 |               | RESULTS FOR 2021-2022 |                        |                         |                                                    |  |
| QUARTER       | NEW CLUB GOAL | NEW CLUBS   | DROPPED CLUBS | QUARTER MEM           | BER GROWTH NET<br>GOAL | MEMBER GROWTH<br>ACTUAL | DROPPED<br>MEMBERS ACTUAL<br>(including transfers) |  |
| JULY/AUG/SEPT | 0             | 9           | 0             | JULY/AUG/SEPT         | 0                      | 920                     | 126                                                |  |
| OCT/NOV/DEC   | 0             | 0           | 0             | OCT/NOV/DEC           | 0                      | 0                       | 0                                                  |  |
| JAN/FEB/MAR   | 0             | 0           | 0             | JAN/FEB/MAR           | 0                      | 0                       | 0                                                  |  |
| APR/MAY/JUNE  | 0             | 0           | 0             | APR/MAY/JUNE          | 0                      | 0                       | 0                                                  |  |

## GOALS AND ACTUAL MEMBERS CUMULATIVE

| DROPPED CLUBS: 0           |     | 138 CLUBS OF 227 ADDED 1 OR MORE | GENDER DISTRIBUTION             |                |       |
|----------------------------|-----|----------------------------------|---------------------------------|----------------|-------|
|                            |     | NEW MEMBERS                      | MALE                            | 8,886 (88.81%) |       |
| DROPPED MEMBERS            |     |                                  | FEMALE                          | 1,120 (11.19%) |       |
|                            |     |                                  |                                 |                |       |
| DECEASED                   | 15  | CLICK HERE FOR CUMULATIVE        | TOTAL FAMILY UNIT MEMBERS       |                | 1,781 |
| CLUB CANCELLED 0 OTHER 111 |     | MEMBERSHIP DATA                  | FAMILY MEMBERS PAYING HALF DUES |                | 1,015 |
|                            |     |                                  |                                 |                |       |
| TOTAL                      | 126 |                                  |                                 |                |       |