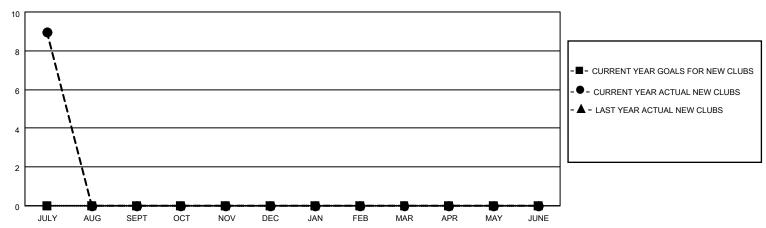

## MONTHLY MEMBERSHIP PROGRESS REPORT

LOCATION INDIA District 324 F Results as of: 7/31/2021

| Clubs         |               |             |               | Members               |                        |                         |                                                    |  |
|---------------|---------------|-------------|---------------|-----------------------|------------------------|-------------------------|----------------------------------------------------|--|
|               | RESULTS FOR   | R 2021-2022 |               | RESULTS FOR 2021-2022 |                        |                         |                                                    |  |
| QUARTER       | NEW CLUB GOAL | NEW CLUBS   | DROPPED CLUBS | QUARTER MEM           | BER GROWTH NET<br>GOAL | MEMBER GROWTH<br>ACTUAL | DROPPED<br>MEMBERS ACTUAL<br>(including transfers) |  |
| JULY/AUG/SEPT | 0             | 9           | 0             | JULY/AUG/SEPT         | 0                      | 920                     | 126                                                |  |
| OCT/NOV/DEC   | 0             | 0           | 0             | OCT/NOV/DEC           | 0                      | 0                       | 0                                                  |  |
| JAN/FEB/MAR   | 0             | 0           | 0             | JAN/FEB/MAR           | 0                      | 0                       | 0                                                  |  |
| APR/MAY/JUNE  | 0             | 0           | 0             | APR/MAY/JUNE          | 0                      | 0                       | 0                                                  |  |

## GOALS AND ACTUAL NEW CLUBS CUMULATIVE